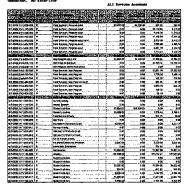

Constant Inc.

Consum law Integer law

Standler Stander

Proc. Pr

Candianton 3-512 20 Box 3409 Candenten, HD 55220-1405

21-020 11 1000 11 61-020 11 1000 11 61-020 11 1000 10 61-020 11 1000 10 61-020 11 1000 10

27-6251115-6291

119 mm p 14 mm 9 27-825 51 14 400 9 27-825 51 14 400 9

| 100.000              | 10.22 | 2272          | Carlot of Automation                                                                                                                                                                                                                                                                                                                                                                                                                                                                                                                                                                                                                                                                                                                                                                                                                                                                                                                                                                                                                                                                                                                                                                                                                                                                                                                                                                                                                                                                                                                                                                                                                                                                                                                                                                                                                                                                                                                                                                                                                                                                                                           | Sector Sector | Lines Add   |
|----------------------|-------|---------------|--------------------------------------------------------------------------------------------------------------------------------------------------------------------------------------------------------------------------------------------------------------------------------------------------------------------------------------------------------------------------------------------------------------------------------------------------------------------------------------------------------------------------------------------------------------------------------------------------------------------------------------------------------------------------------------------------------------------------------------------------------------------------------------------------------------------------------------------------------------------------------------------------------------------------------------------------------------------------------------------------------------------------------------------------------------------------------------------------------------------------------------------------------------------------------------------------------------------------------------------------------------------------------------------------------------------------------------------------------------------------------------------------------------------------------------------------------------------------------------------------------------------------------------------------------------------------------------------------------------------------------------------------------------------------------------------------------------------------------------------------------------------------------------------------------------------------------------------------------------------------------------------------------------------------------------------------------------------------------------------------------------------------------------------------------------------------------------------------------------------------------|---------------|-------------|
| and the state of the | 199   | 1000          | Sector Press                                                                                                                                                                                                                                                                                                                                                                                                                                                                                                                                                                                                                                                                                                                                                                                                                                                                                                                                                                                                                                                                                                                                                                                                                                                                                                                                                                                                                                                                                                                                                                                                                                                                                                                                                                                                                                                                                                                                                                                                                                                                                                                   | 100000        |             |
|                      |       | 11 10.1 10.1  | 12 640 rfl Bri                                                                                                                                                                                                                                                                                                                                                                                                                                                                                                                                                                                                                                                                                                                                                                                                                                                                                                                                                                                                                                                                                                                                                                                                                                                                                                                                                                                                                                                                                                                                                                                                                                                                                                                                                                                                                                                                                                                                                                                                                                                                                                                 | 0.00          | 48          |
|                      |       | And Taken I   |                                                                                                                                                                                                                                                                                                                                                                                                                                                                                                                                                                                                                                                                                                                                                                                                                                                                                                                                                                                                                                                                                                                                                                                                                                                                                                                                                                                                                                                                                                                                                                                                                                                                                                                                                                                                                                                                                                                                                                                                                                                                                                                                | *******       | 114 4171    |
|                      |       |               | 18                                                                                                                                                                                                                                                                                                                                                                                                                                                                                                                                                                                                                                                                                                                                                                                                                                                                                                                                                                                                                                                                                                                                                                                                                                                                                                                                                                                                                                                                                                                                                                                                                                                                                                                                                                                                                                                                                                                                                                                                                                                                                                                             |               | 71671       |
|                      |       |               |                                                                                                                                                                                                                                                                                                                                                                                                                                                                                                                                                                                                                                                                                                                                                                                                                                                                                                                                                                                                                                                                                                                                                                                                                                                                                                                                                                                                                                                                                                                                                                                                                                                                                                                                                                                                                                                                                                                                                                                                                                                                                                                                | 3110          |             |
| 1                    |       | 80            | , 16                                                                                                                                                                                                                                                                                                                                                                                                                                                                                                                                                                                                                                                                                                                                                                                                                                                                                                                                                                                                                                                                                                                                                                                                                                                                                                                                                                                                                                                                                                                                                                                                                                                                                                                                                                                                                                                                                                                                                                                                                                                                                                                           |               | 4342        |
|                      |       | 12 84,74 8    | 17040383                                                                                                                                                                                                                                                                                                                                                                                                                                                                                                                                                                                                                                                                                                                                                                                                                                                                                                                                                                                                                                                                                                                                                                                                                                                                                                                                                                                                                                                                                                                                                                                                                                                                                                                                                                                                                                                                                                                                                                                                                                                                                                                       |               |             |
|                      |       |               | 10                                                                                                                                                                                                                                                                                                                                                                                                                                                                                                                                                                                                                                                                                                                                                                                                                                                                                                                                                                                                                                                                                                                                                                                                                                                                                                                                                                                                                                                                                                                                                                                                                                                                                                                                                                                                                                                                                                                                                                                                                                                                                                                             | DJPLDI G      | I P.SPISH 1 |
| di                   |       |               |                                                                                                                                                                                                                                                                                                                                                                                                                                                                                                                                                                                                                                                                                                                                                                                                                                                                                                                                                                                                                                                                                                                                                                                                                                                                                                                                                                                                                                                                                                                                                                                                                                                                                                                                                                                                                                                                                                                                                                                                                                                                                                                                | 2AJ 7         | 74431       |
|                      |       |               | 1.0                                                                                                                                                                                                                                                                                                                                                                                                                                                                                                                                                                                                                                                                                                                                                                                                                                                                                                                                                                                                                                                                                                                                                                                                                                                                                                                                                                                                                                                                                                                                                                                                                                                                                                                                                                                                                                                                                                                                                                                                                                                                                                                            | \$1179        | 51.164.ID   |
| :                    |       | 100.000       | 1420                                                                                                                                                                                                                                                                                                                                                                                                                                                                                                                                                                                                                                                                                                                                                                                                                                                                                                                                                                                                                                                                                                                                                                                                                                                                                                                                                                                                                                                                                                                                                                                                                                                                                                                                                                                                                                                                                                                                                                                                                                                                                                                           |               | 15          |
|                      |       |               | 10                                                                                                                                                                                                                                                                                                                                                                                                                                                                                                                                                                                                                                                                                                                                                                                                                                                                                                                                                                                                                                                                                                                                                                                                                                                                                                                                                                                                                                                                                                                                                                                                                                                                                                                                                                                                                                                                                                                                                                                                                                                                                                                             | 2.10.10.27    | 10112-044   |
| ;                    | 1     |               |                                                                                                                                                                                                                                                                                                                                                                                                                                                                                                                                                                                                                                                                                                                                                                                                                                                                                                                                                                                                                                                                                                                                                                                                                                                                                                                                                                                                                                                                                                                                                                                                                                                                                                                                                                                                                                                                                                                                                                                                                                                                                                                                | W1 79         | MIS         |
|                      |       | 900           | 11.000                                                                                                                                                                                                                                                                                                                                                                                                                                                                                                                                                                                                                                                                                                                                                                                                                                                                                                                                                                                                                                                                                                                                                                                                                                                                                                                                                                                                                                                                                                                                                                                                                                                                                                                                                                                                                                                                                                                                                                                                                                                                                                                         | 1,744         | 11,734-00   |
|                      |       | 120,000       |                                                                                                                                                                                                                                                                                                                                                                                                                                                                                                                                                                                                                                                                                                                                                                                                                                                                                                                                                                                                                                                                                                                                                                                                                                                                                                                                                                                                                                                                                                                                                                                                                                                                                                                                                                                                                                                                                                                                                                                                                                                                                                                                | 900           |             |
|                      |       |               | 10,003                                                                                                                                                                                                                                                                                                                                                                                                                                                                                                                                                                                                                                                                                                                                                                                                                                                                                                                                                                                                                                                                                                                                                                                                                                                                                                                                                                                                                                                                                                                                                                                                                                                                                                                                                                                                                                                                                                                                                                                                                                                                                                                         | ģ.            |             |
|                      | _     |               |                                                                                                                                                                                                                                                                                                                                                                                                                                                                                                                                                                                                                                                                                                                                                                                                                                                                                                                                                                                                                                                                                                                                                                                                                                                                                                                                                                                                                                                                                                                                                                                                                                                                                                                                                                                                                                                                                                                                                                                                                                                                                                                                |               |             |
| !                    |       | â đa          |                                                                                                                                                                                                                                                                                                                                                                                                                                                                                                                                                                                                                                                                                                                                                                                                                                                                                                                                                                                                                                                                                                                                                                                                                                                                                                                                                                                                                                                                                                                                                                                                                                                                                                                                                                                                                                                                                                                                                                                                                                                                                                                                | int to        |             |
|                      |       |               |                                                                                                                                                                                                                                                                                                                                                                                                                                                                                                                                                                                                                                                                                                                                                                                                                                                                                                                                                                                                                                                                                                                                                                                                                                                                                                                                                                                                                                                                                                                                                                                                                                                                                                                                                                                                                                                                                                                                                                                                                                                                                                                                | 5631          |             |
| Contraction of the   | 163   | * SAMELING AN | COLUMN STREET, | S COLOR MARCH | FRM: MRC    |
|                      |       | 100565        |                                                                                                                                                                                                                                                                                                                                                                                                                                                                                                                                                                                                                                                                                                                                                                                                                                                                                                                                                                                                                                                                                                                                                                                                                                                                                                                                                                                                                                                                                                                                                                                                                                                                                                                                                                                                                                                                                                                                                                                                                                                                                                                                |               |             |
|                      |       | 900           | 100                                                                                                                                                                                                                                                                                                                                                                                                                                                                                                                                                                                                                                                                                                                                                                                                                                                                                                                                                                                                                                                                                                                                                                                                                                                                                                                                                                                                                                                                                                                                                                                                                                                                                                                                                                                                                                                                                                                                                                                                                                                                                                                            | 1,000,000 000 | 100         |
|                      |       |               |                                                                                                                                                                                                                                                                                                                                                                                                                                                                                                                                                                                                                                                                                                                                                                                                                                                                                                                                                                                                                                                                                                                                                                                                                                                                                                                                                                                                                                                                                                                                                                                                                                                                                                                                                                                                                                                                                                                                                                                                                                                                                                                                |               |             |