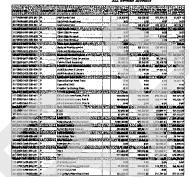

Motion: Move to amend the 2015-2016 Administrative Budget expenditures as reflected below. Hulett/Williams - all ayes.

|                           | EXPENDITU      | RES            |                |
|---------------------------|----------------|----------------|----------------|
|                           | Budget Adopted | Working Budget | Amended Budget |
| General Fund (Incidental) | 17,326,155     | 17,537,671     | 18,635,672     |
| Special Fund (Teacher)    | 27,754,880     | 27,699,706     | 27,699,706     |
| Debt Service Fund         | 2,693,110      | 2,693,110      | 2,693,110      |
| Capital Projects Fund     | 14,439,552     | 14,441,166     | 13,441,166     |
| Total                     | 62,213,697     | 62,371,653     | 62,469,654     |
|                           |                |                |                |

Motion: Move to approve the 2016-2017 Administrative Budget as reflected below. Masterson/Davis - all ayes.

| General Fund (Incidental) | 17,635,972 |
|---------------------------|------------|
| Special Fund (Teacher)    | 28,092,397 |
| Debt Service Fund         | 3,978,235  |
| Capital Projects Fund     | 3,058,537  |
| Total                     | 52,765,141 |

A comparison of the estimated receipts by fund between the 2015-16 Budget and the 2016-2017 Administrative Budget is as follows:

Receipts Operating Teachers Dobt Capital Scrvice Projects

\$20,640,975 \$24,667,380 \$3,540,396 \$1,828,408

\$20,062,661 \$24,123,495 \$3,498,581 \$967,956

\$578,314 \$541,885 \$81,815 \$860,452

June 28, 2016

Total

\$50.677.159

\$43,614,693

\$2,062,456

Tes Lary

Capital Project

Data Berritte

147.0 \_\_\_\_\_ 2016-2017 Budget Mee

A comparison of estimated expenditures by fund between the 2013-16 Budget and the 2016-2017 Administrative Bodget is as follows:

|            | Operating    | Teachers     | Debi Service | Capital Projects | Total         |
|------------|--------------|--------------|--------------|------------------|---------------|
| 2016-2017  | \$17,635,972 | \$28,092,397 | \$3,978,235  | \$3,058,537      | \$52,765,141  |
| 2015-2016  | \$17,326,155 | \$27,754,880 | \$2,693,110  | \$14,439,552     | \$62,213,697  |
| Difference | \$309,817    | \$337,517    | \$1,285,125  | (\$11,381,015)   | (\$9,448,556) |